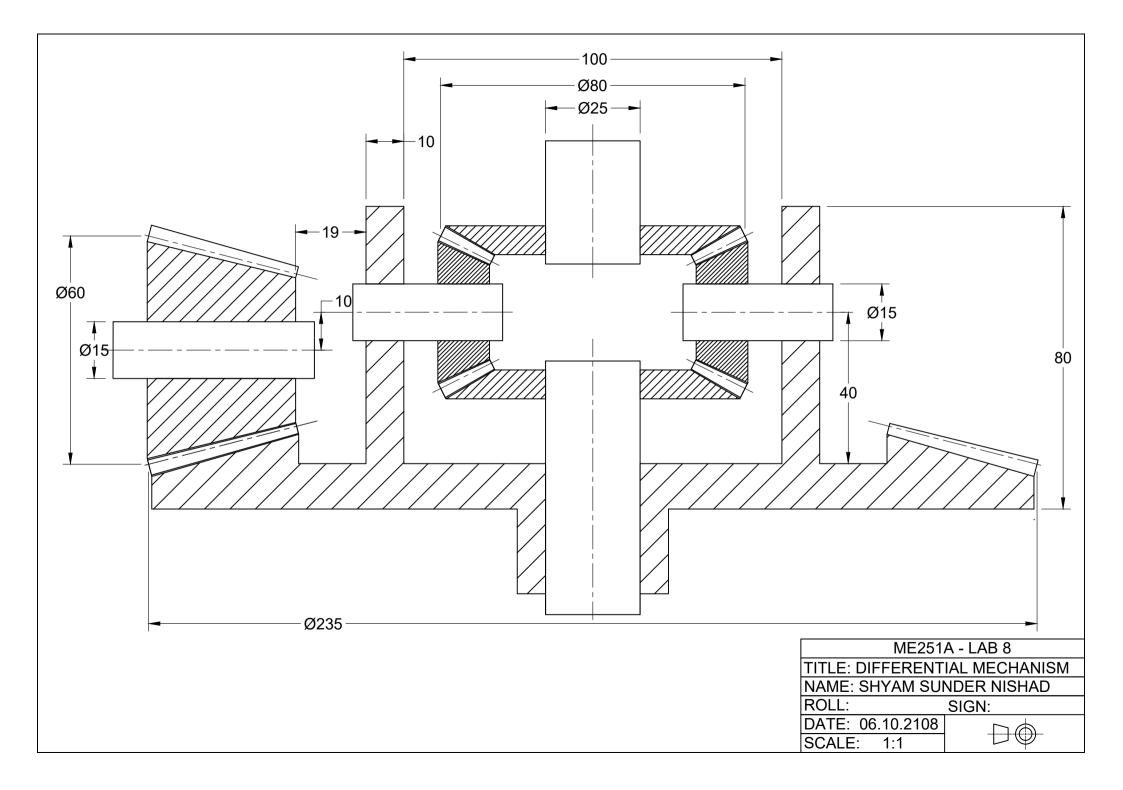

$$\begin{array}{c} \begin{array}{c} \begin{array}{c} \mbox{tion} & \mbox{allocidition} & \mbox{call stands} = (AB-8) \\ \mbox{Inter gent 1 bin Agains} \\ \end{array}{} \label{eq:allocidition} \\ \mbox{finites and the again 1 bin Agains} \\ \end{array}{} \begin{array}{c} \mbox{finites and the again 1 bin Agains} \\ \end{array}{} \mbox{finites and the again 1 bin Agains} \\ \end{array}{} \begin{array}{c} \mbox{finites and the again 1 bin Agains} \\ \end{array}{} \begin{array}{c} \mbox{finites and the again 1 bin Agains} \\ \end{array}{} \begin{array}{c} \mbox{finites again 1 bin Agains 1 bin A$$