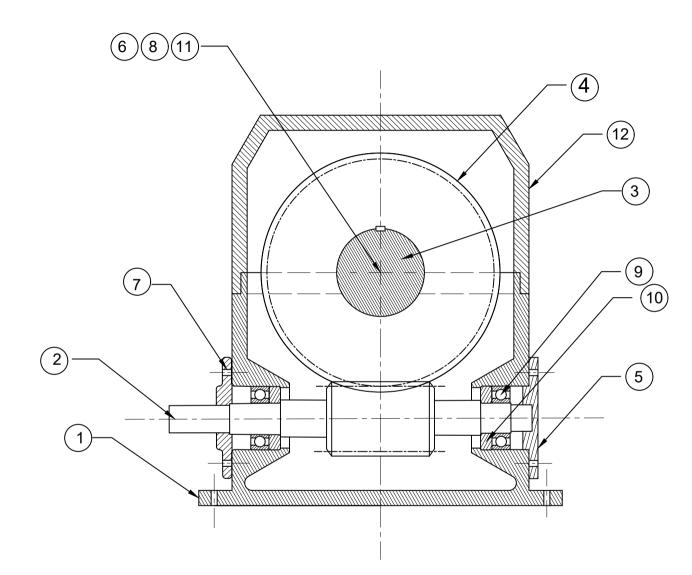

| BILL OF MATERIAL |                          |          |     |
|------------------|--------------------------|----------|-----|
| PART NO.         | NAME                     | MATERIAL | QTY |
| 1                | HOUSING                  | CI       | 1   |
| 2                | WORM SHAFT               | MS       | 1   |
| 3                | WHEEL SHAFT              | MS       | 1   |
| 4                | WORM WHEEL               | MS       | 1   |
| 5                | END COVER                | CI       | 1   |
| 6                | ROLLER BEARING           |          | 2   |
| 7                | END COVER                | СІ       | 1   |
| 8                | END COVER WHEEL<br>SHAFT | CI       | 2   |
| 9                | BALL BEARING             |          | 2   |
| 10               | OIL SEAL                 | RUBBER   | 2   |
| 11               | OIL SEAL                 | RUBBER   | 2   |
| 12               | TOP COVER                | CI       | 1   |